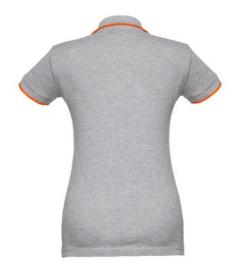

#### **Basic informations**

Size: L

Color: Heather light grey

## **Specification**

Short-sleeved bicolour polo for women in 100% carded cotton pique (210 g/m²) (colour: 183: 85% cotton/15% viscose). Two-colour contrast on the collar, sleeve and placket. Contains collar and cuffs in Rib. Reinforced placket with 3 contrasting colour buttons (extra button inserted in the inner side seam). Fitted waist and small side slits on the bottom of the polo. Sizes: S, M, L, XL, XXL