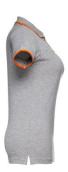

#### **Basic informations**

Size: L

Color: Heather light grey

## **Specification**

Short-sleeved bicolour polo for women in 100% carded cotton pique (210 g/m²) (colour: 183: 85% cotton/15% viscose). Two-colour contrast on the collar, sleeve and placket. Contains collar and cuffs in Rib. Reinforced placket with 3 contrasting colour buttons (extra button inserted in the inner side seam). Fitted waist and small side slits on the bottom of the polo. Sizes: S, M, L, XL, XXL