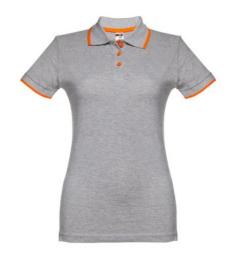

#### **Basic informations**

Size: L

Color: Heather light grey

## **Specification**

Short-sleeved bicolour polo for women in 100% carded cotton pique (210 g/m²) (colour: 183: 85% cotton/15% viscose). Two-colour contrast on the collar, sleeve and placket. Contains collar and cuffs in Rib. Reinforced placket with 3 contrasting colour buttons (extra button inserted in the inner side seam). Fitted waist and small side slits on the bottom of the polo. Sizes: S, M, L, XL, XXL